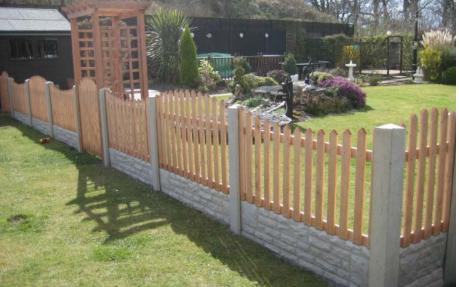

## **Fencing Panels & Trellis**

### All prices are inclusive of VAT

We hold a good selection of fencing panels & trellis in stock. Some having water based treatments and others pressure treated. Most of our panels & trellis come in a standard 6ft wide (1828 mm) vertilap & feather egde panels can be made to measure. (Less than 6ft wide or more than 6ft wide).

| Product            | 6ft x 2ft | 6ft x 3ft | 6ft x 4ft | 6ft x 5ft | 6ft x 6ft |
|--------------------|-----------|-----------|-----------|-----------|-----------|
| Waney Edge         | -         | £18.00    | £19.00    | £20.00    | £21.00    |
| Vertilap           | £18.00    | £20.00    | £22.00    | £24.00    | £26.00    |
| Vertilap Bowtop    | £23.00    | £25.00    | £27.00    | £29.00    | £31.00    |
| Featheredge        | £20.00    | £22.00    | £24.00    | £26.00    | £28.00    |
| Featheredge Bowtop | £25.00    | £27.00    | £29.00    | £31.00    | £33.00    |
| Palisade           | £22.00    | £24.00    | £26.00    | £28.00    | £30.00    |
| Palisade Bowtop    | £27.00    | £29.00    | £31.00    | £33.00    | £35.00    |
| Picket             | £24.00    | £26.00    | £28.00    | £30.00    | £32.00    |
| Picket Bowtop      | £29.00    | £31.00    | £33.00    | £35.00    | £37.00    |
| Premier panels     | -         | £42.00    | £46.00    | £48.00    | £50.00    |