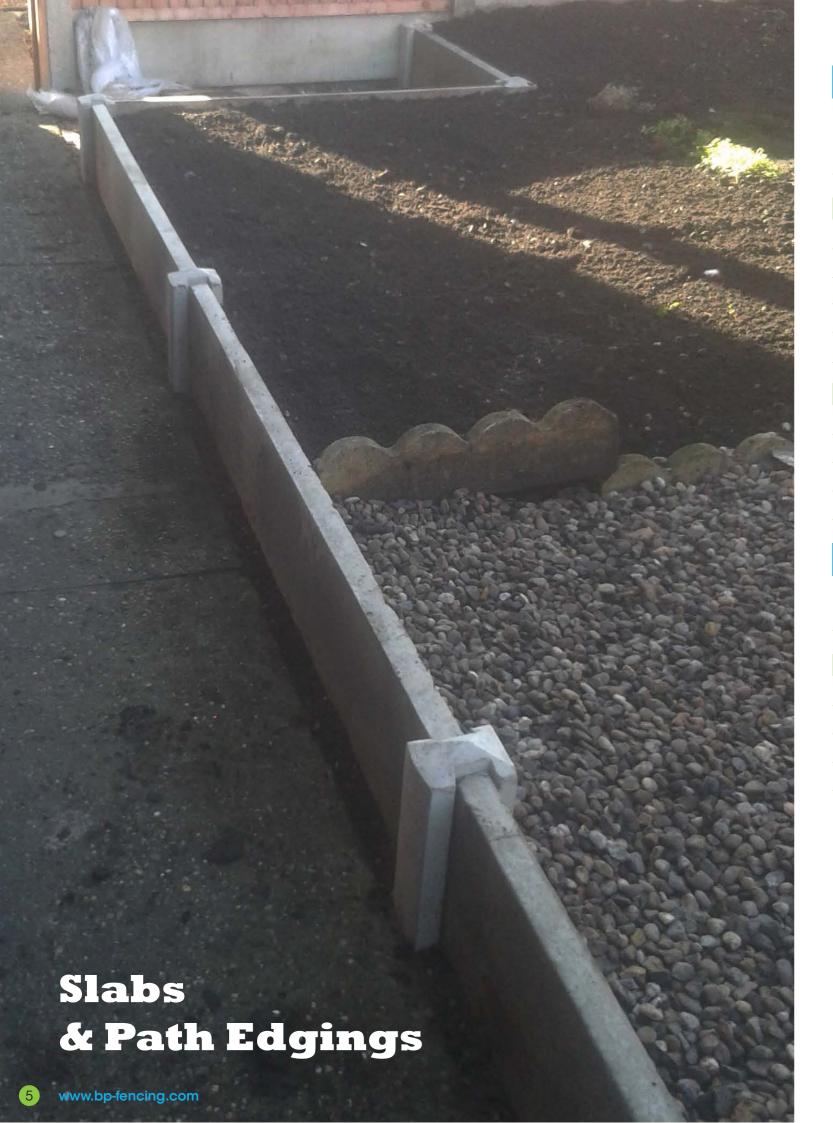

#### Slabs

## All prices are inclusive of VAT

We produce a variety of designs, sizes & colours from basic plain grey slabs to a random patterned slab. All our coloured slabs are produced with a powder mixture to ensure that the colour is blended all the way through the slab. All our slabs are 38mm thick (Not suitable for driving a vehicle on). They are for patio use only.

#### **Edgings**

#### All prices are inclusive of VAT

We manufacture a variety of designs in path edgings. All are available in different colours. We always keep a small selection in stock.

| Edgings            | Grey  | Coloured | Two - Tone |
|--------------------|-------|----------|------------|
| 3ff Edgings        | £3.50 | £3.95    | £4.25      |
| Scalloped 2ft      | £2.75 | £3.00    | £3.25      |
| Full ropetwist 2ft | £3.50 | £4.00    | £4.50      |
| Dolly Peg          | £2.25 | £2.25    | £2.25      |