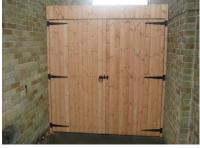

#### **Gates & Wooden Posts**

#### All prices are inclusive of VAT

We produce a variety of styles & sizes of wooden gates, to a maximum width of 1200mm. Most of our gates are made to order as the majority of orders are made to measure. All our wooden posts are pressure treated. This gives them extra protection & treatment against moisture. **Please note: Gate furniture is sold separately.** 