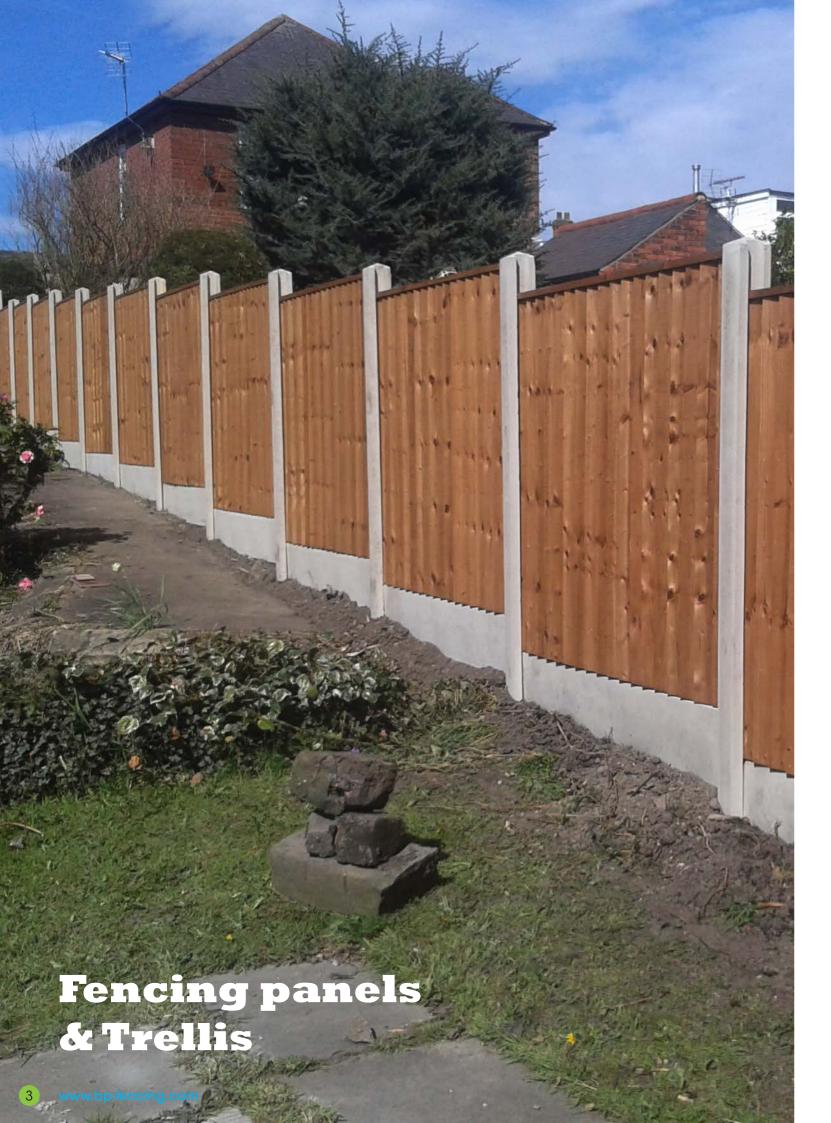

## **Fencing Panels & Trellis**

### All prices are inclusive of VAT

We hold a good selection of fencing panels & trellis in stock. Some having water based treatments and others pressure treated. Most of our panels & trellis come in a standard 6ft wide (1828 mm) vertilap & feather egde panels can be made to measure. (Less than 6ft wide or more than 6ft wide).

| Product            | 6ft x 2ft | 6ft x 3ft | 6ft x 4ft | 6ft x 5ft | 6ft x 6ft |
|--------------------|-----------|-----------|-----------|-----------|-----------|
| Waney Edge         | -         | £18.00    | £19.00    | £20.00    | £21.00    |
| Vertilap           | £18.00    | £20.00    | £22.00    | £24.00    | £26.00    |
| Vertilap Bowtop    | £23.00    | £25.00    | £27.00    | £29.00    | £31.00    |
| Featheredge        | £20.00    | £22.00    | £24.00    | £26.00    | £28.00    |
| Featheredge Bowtop | £25.00    | £27.00    | £29.00    | £31.00    | £33.00    |
| Palisade           | £22.00    | £24.00    | £26.00    | £28.00    | £30.00    |
| Palisade Bowtop    | £27.00    | £29.00    | £31.00    | £33.00    | £35.00    |
| Picket             | £24.00    | £26.00    | £28.00    | £30.00    | £32.00    |
| Picket Bowtop      | £29.00    | £31.00    | £33.00    | £35.00    | £37.00    |
| Premier panels     | -         | £42.00    | £46.00    | £48.00    | £50.00    |