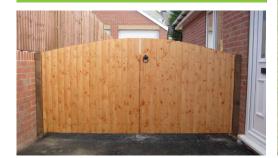

#### **Gates & Wooden Posts**

#### All prices are inclusive of VAT

We produce a variety of styles & sizes of wooden gates, to a maximum width of 1200mm. Most of our gates are made to order as the majority of orders are made to measure. All our wooden posts are pressure treated. This gives them extra protection & treatment against moisture. **Please note: Gate furniture is sold separately.** 

| Gates              | 3ft x 3ft |       | 4ff x 3ff | 5ft x 3ft |       | 6ft x 3ft |
|--------------------|-----------|-------|-----------|-----------|-------|-----------|
| Vertilap           | £30.00    | )     | £40.00    | £50.00    | )     | £60.00    |
| Vertilap Bowtop    | £35.00    | )     | £45.00    | £55.00    | )     | £70.00    |
| Log                | £35.00    | )     | £45.00    | £55.00    | )     | £65.00    |
| Log Bowtop         | £40.00    | )     | £50.00    | £60.00    | )     | £75.00    |
|                    |           |       |           |           |       |           |
| Wooden Posts       | 5ft       | 6ft   | 7ft       | 8ft       | 9ft   | 10ft      |
| Wooden Posts (3x3) | £5.75     | £6.25 | £6.75     | £7.25     | £8.00 | -         |
| Wooden Posts (4x4) | -         | -     | -         | £12.00    | -     | -         |