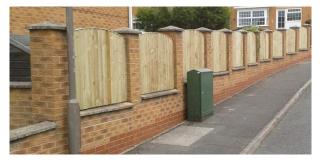

#### **Concrete Products & Gravel Boards**

#### All prices are inclusive of VAT

All our concrete posts & gravel boards are manufactured on site, they all have 5.5mm steel reinforcing bars in. Concrete posts having 4 bars in & gravel boards having 2 bars in. We also produce coloured concrete posts & gravel boards. These are made to order only and come with at an additional cost.