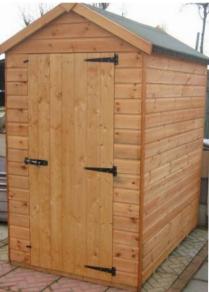

# **Garden Sheds**

# All prices are inclusive of VAT

All our sheds are manufactured on site. They are built the way a traditional shed should be built. Every garden needs a practical shed, whether it is for storage or for a hobby. Not everybody's requirements are the same, thats why we offer a bespoke shed design & build service, ideal for your specifications.

|                         | Heavy Du | ity Apex | Heavy Du | ity Pent |
|-------------------------|----------|----------|----------|----------|
| Size                    | Price    | Erection | Price    | Erection |
| 4 x 4                   | £245.00  | £20.00   | £245.00  | £20.00   |
| 5 x 4                   | £260.00  | £20.00   | £265.00  | £20.00   |
| 5 x 4                   | £270.00  | £25.00   | £275.00  | £25.00   |
| 5 x 5                   | £315.00  | £25.00   | £330.00  | £25.00   |
| 5 x 6                   | £350.00  | £30.00   | £360.00  | £30.00   |
| 7 x 4                   | £295.00  | £30.00   | £305.00  | £30.00   |
| 7 x 5                   | £350.00  | £40.00   | £365.00  | £40.00   |
| 7 x 7                   | £420.00  | £40.00   | £430.00  | £40.00   |
| 3 x 4                   | £345.00  | £40.00   | £355.00  | £40.00   |
| 8 x 5                   | £360.00  | £40.00   | £370.00  | £40.00   |
| 3 x 6                   | £400.00  | £45.00   | £410.00  | £45.00   |
| 8 x 8                   | £560.00  | £45.00   | £580.00  | £45.00   |
| 9 x 5                   | £390.00  | £45.00   | £400.00  | £45.00   |
| 9 x 6                   | £450.00  | £50.00   | £470.00  | £50.00   |
| 10 x 6                  | £520.00  | £50.00   | £540.00  | £50.00   |
| 10 x 8                  | £680.00  | £60.00   | £695.00  | £60.00   |
| 12 x 6                  | £640.00  | £60.00   | £650.00  | £60.00   |
| 2 x 8                   | £790.00  | £60.00   | £820.00  | £60.00   |
| 14 x 6                  | £895.00  | £70.00   | £920.00  | £70.00   |
| 14 x 8                  | £950.00  | £70.00   | £990.00  | £70.00   |
| Shed Extras             |          |          |          |          |
| Additional Fixed Window | £20.00   | _        | _        | _        |
| Additional 3ft Door     | £40.00   | -        | -        |          |
| 4ff Double Doors        | £60.00   | _        | -        | -        |
|                         |          |          |          |          |
| ool Stores              | 2000.00  | 000.00   |          |          |
| 5 x 3                   | £200.00  | £20.00   | -        | -        |
| 5 x 3                   | £220.00  | £20.00   | -        | -        |
| <b>Cennels</b>          | Pent     | Apex     |          |          |
| 3 x 2                   | -        | £100.00  | -        | -        |
| 4 x 3                   | -        | £130.00  | -        | -        |
| 4 x 4 x 4               | £150.00  | -        | -        | -        |