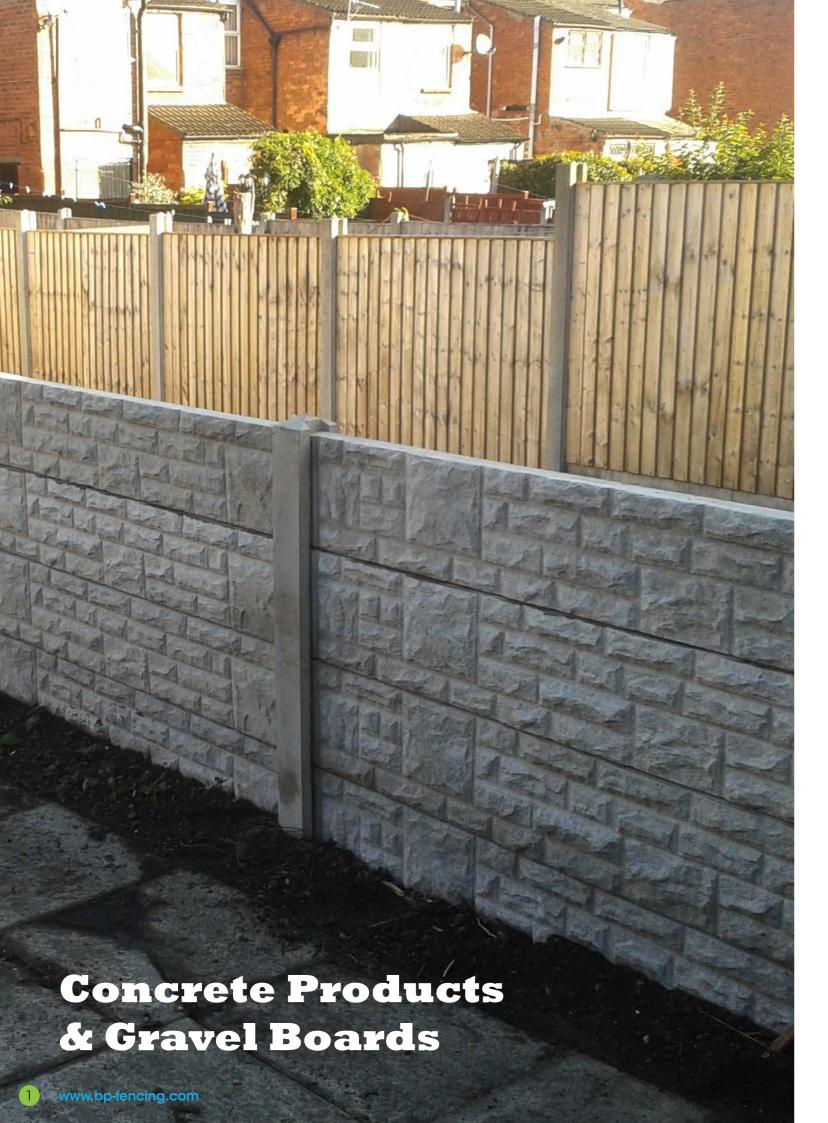

#### **Concrete Products & Gravel Boards**

#### All prices are inclusive of VAT

All our concrete posts & gravel boards are manufactured on site, they all have 5.5mm steel reinforcing bars in. Concrete posts having 4 bars in & gravel boards having 2 bars in. We also produce coloured concrete posts & gravel boards. These are made to order only and come with at an additional cost.