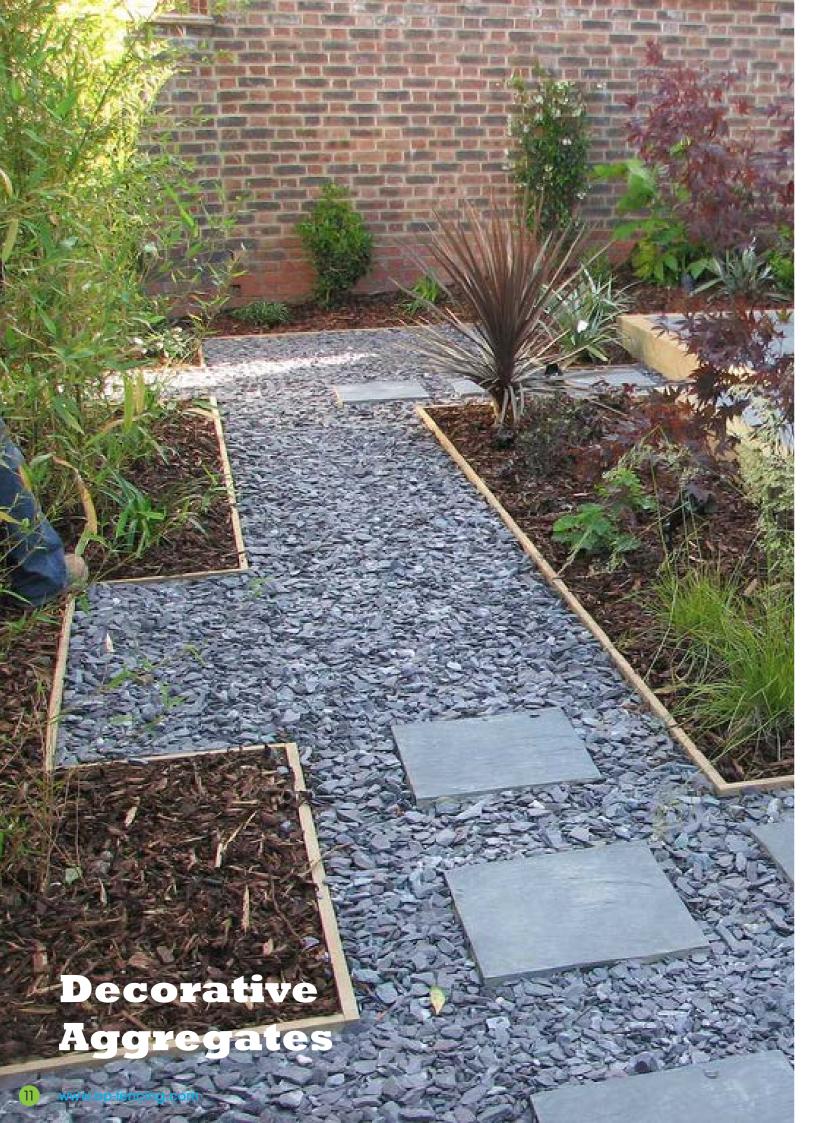

## **Decorative Aggregates**

#### All prices are inclusive of VAT

We stock a wide variety of Pre-packed Aggregates, Sands, Ballast, Cement & Decorative Gravels. These all being 25kg bags. We also stock Post Crete in 20kg bags.

| Decorative Aggregate (25kg bags) | -     | 10mm  | 14mm  | 20mm  |
|----------------------------------|-------|-------|-------|-------|
| Green Slate                      | £4.50 |       | -     | -     |
| Blue Slate                       | £4.50 |       | -     | -     |
| Plum Slate                       | £4.50 |       | -     | -     |
| Washed Sand                      | £2.50 |       | -     | -     |
| Red Sand                         | £2.50 |       | -     | -     |
| Yellow Sand                      | £2.50 |       | -     | -     |
| Ballast                          | -     | £2.50 | -     | -     |
| Cotswold Chippings               | -     | -     | -     | £3.89 |
| Terracotta Gravel                | -     | -     | £3.89 | £3.89 |
| Golden Gravel                    | -     | £3.59 | -     | £3.59 |
| Pea Gravel                       | -     | £2.50 | -     | -     |