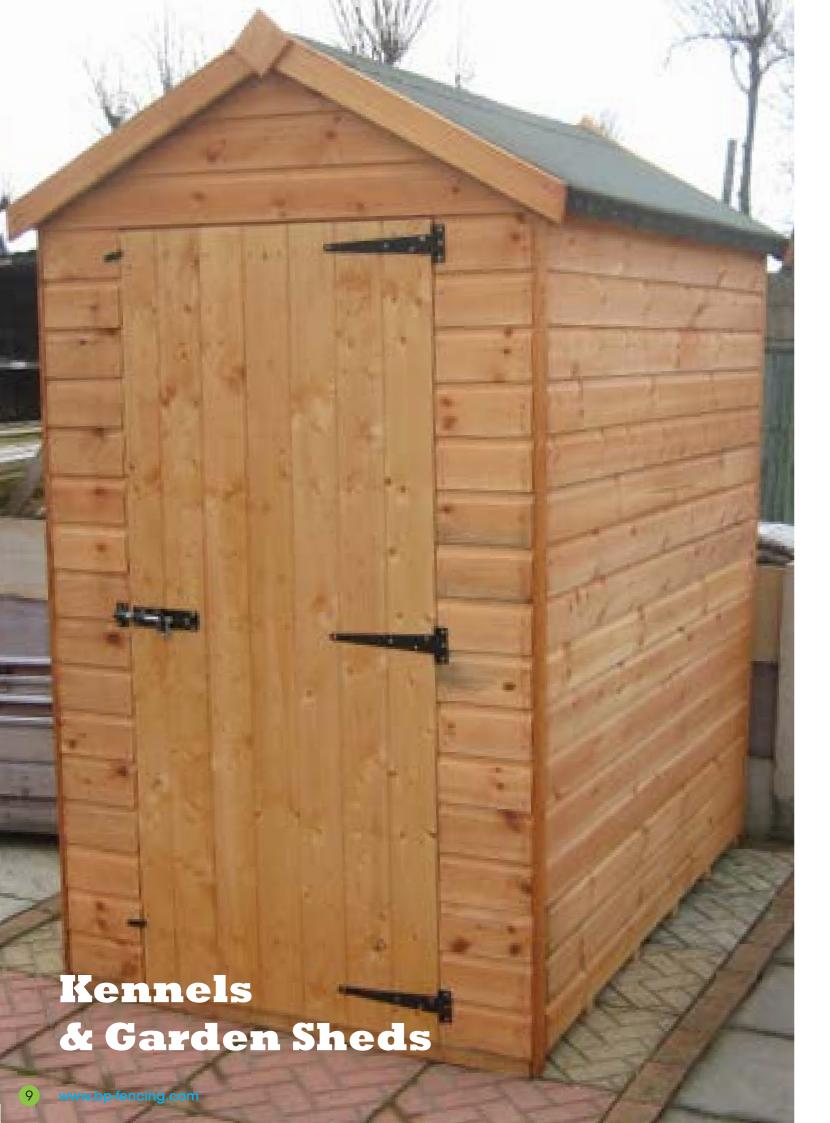

# **Garden Sheds**

# All prices are inclusive of VAT

All our sheds are manufactured on site. They are built the way a traditional shed should be built. Every garden needs a practical shed, whether it is for storage or for a hobby. Not everybody's requirements are the same, thats why we offer a bespoke shed design & build service, ideal for your specifications.

|                         | Heavy Du | ity Apex | Heavy Du | ity Pent |
|-------------------------|----------|----------|----------|----------|
| Size                    | Price    | Erection | Price    | Erection |
| 4 x 4                   | £245.00  | £20.00   | £245.00  | £20.00   |
| 5 x 4                   | £260.00  | £20.00   | £265.00  | £20.00   |
| 5 x 4                   | £270.00  | £25.00   | £275.00  | £25.00   |
| 5 x 5                   | £315.00  | £25.00   | £330.00  | £25.00   |
| 5 x 6                   | £350.00  | £30.00   | £360.00  | £30.00   |
| 7 x 4                   | £295.00  | £30.00   | £305.00  | £30.00   |
| 7 x 5                   | £350.00  | £40.00   | £365.00  | £40.00   |
| 7 x 7                   | £420.00  | £40.00   | £430.00  | £40.00   |
| 3 x 4                   | £345.00  | £40.00   | £355.00  | £40.00   |
| 8 x 5                   | £360.00  | £40.00   | £370.00  | £40.00   |
| 3 x 6                   | £400.00  | £45.00   | £410.00  | £45.00   |
| 8 x 8                   | £560.00  | £45.00   | £580.00  | £45.00   |
| 9 x 5                   | £390.00  | £45.00   | £400.00  | £45.00   |
| 9 x 6                   | £450.00  | £50.00   | £470.00  | £50.00   |
| 10 x 6                  | £520.00  | £50.00   | £540.00  | £50.00   |
| 10 x 8                  | £680.00  | £60.00   | £695.00  | £60.00   |
| 12 x 6                  | £640.00  | £60.00   | £650.00  | £60.00   |
| 2 x 8                   | £790.00  | £60.00   | £820.00  | £60.00   |
| 14 x 6                  | £895.00  | £70.00   | £920.00  | £70.00   |
| 14 x 8                  | £950.00  | £70.00   | £990.00  | £70.00   |
| Shed Extras             |          |          |          |          |
| Additional Fixed Window | £20.00   | _        | _        | _        |
| Additional 3ft Door     | £40.00   | -        | -        |          |
| 4ff Double Doors        | £60.00   | _        | -        | -        |
|                         |          |          |          |          |
| ool Stores              | 2000.00  | 000.00   |          |          |
| 5 x 3                   | £200.00  | £20.00   | -        | -        |
| 5 x 3                   | £220.00  | £20.00   | -        | -        |
| <b>Cennels</b>          | Pent     | Apex     |          |          |
| 3 x 2                   | -        | £100.00  | -        | -        |
| 4 x 3                   | -        | £130.00  | -        | -        |
| 4 x 4 x 4               | £150.00  | -        | -        | -        |