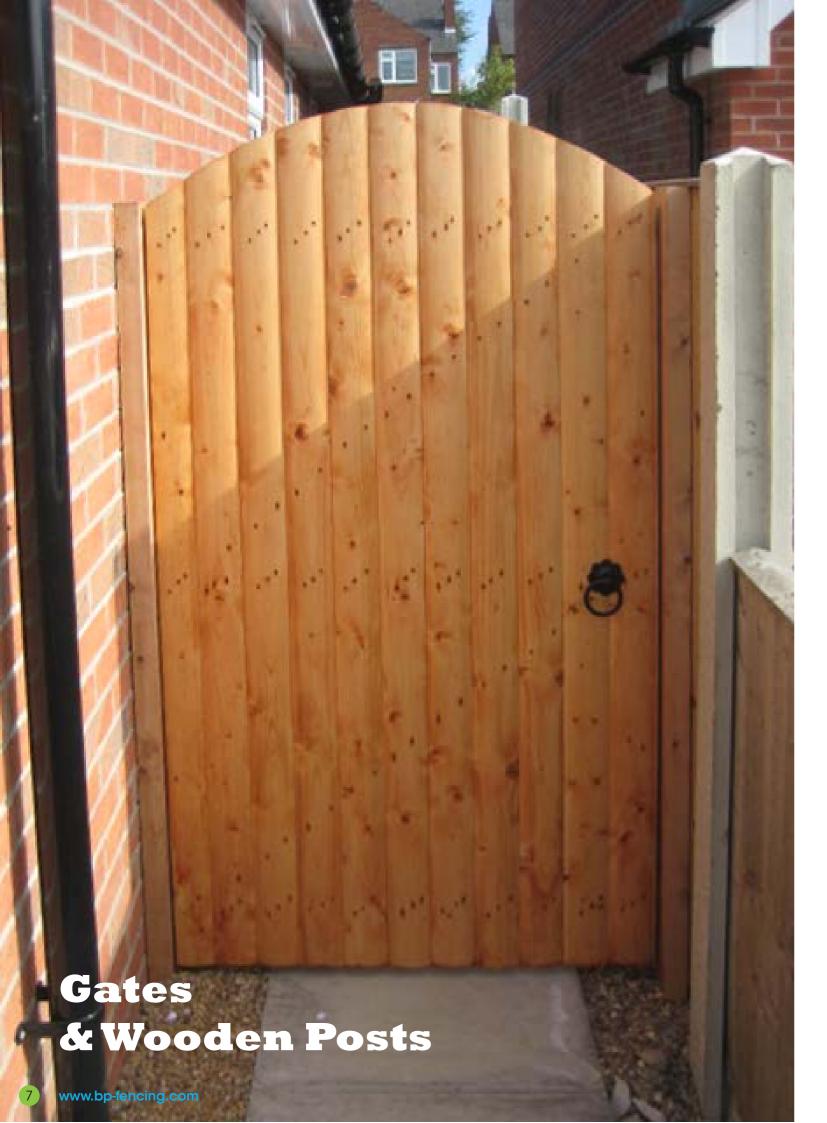

#### **Gates & Wooden Posts**

#### All prices are inclusive of VAT

We produce a variety of styles & sizes of wooden gates, to a maximum width of 1200mm. Most of our gates are made to order as the majority of orders are made to measure. All our wooden posts are pressure treated. This gives them extra protection & treatment against moisture. **Please note: Gate furniture is sold separately.** 

| Gates              | 3ft x 3ft |       | 4ff x 3ff | 5ft x 3ft |       | 6ft x 3ft |
|--------------------|-----------|-------|-----------|-----------|-------|-----------|
| Vertilap           | £30.00    | )     | £40.00    | £50.00    | )     | £60.00    |
| Vertilap Bowtop    | £35.00    | )     | £45.00    | £55.00    | )     | £70.00    |
| Log                | £35.00    | )     | £45.00    | £55.00    | )     | £65.00    |
| Log Bowtop         | £40.00    | )     | £50.00    | £60.00    | )     | £75.00    |
|                    |           |       |           |           |       |           |
| Wooden Posts       | 5ft       | 6ft   | 7ft       | 8ft       | 9ft   | 10ft      |
| Wooden Posts (3x3) | £5.75     | £6.25 | £6.75     | £7.25     | £8.00 | -         |
| Wooden Posts (4x4) | -         | -     | -         | £12.00    | -     | -         |