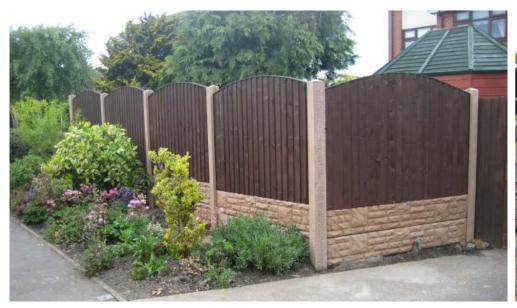

#### **Concrete Products & Gravel Boards**

#### All prices are inclusive of VAT

All our concrete posts & gravel boards are manufactured on site, they all have 5.5mm steel reinforcing bars in. Concrete posts having 4 bars in & gravel boards having 2 bars in. We also produce coloured concrete posts & gravel boards. These are made to order only and come with at an additional cost.

| Concrete Posts           | 4ft    | 5ft       | 6ft       | <b>7</b> ft | 8ft    | 9ft    | 10ft   |
|--------------------------|--------|-----------|-----------|-------------|--------|--------|--------|
| Inter Post               | £9.00  | £9.25     | £9.50     | £9.75       | £10.00 | £11.00 | £16.50 |
| End Post                 | £9.50  | £10.50    | £11.50    | £12.50      | £13.50 | £14.50 | -      |
| Corner Post              | £10.50 | £11.50    | £12.50    | £13.50      | £14.50 | £15.50 | -      |
| 3 -Way Post              | £12.50 | £13.50    | £14.50    | £15.50      | £16.50 | £17.50 | -      |
| Concrete Spur Posts      | £7.00  | -         | -         | -           | -      | -      | -      |
| Decorative Gravel Boards | ;      | 6ft x 1ft | 6ft x 2ft | 7ft         | 8ft    | 9ft    | 10ft   |
| Decorative Gravel Boa    | rd     | £18.00    | £21.00    | -           | -      | -      | -      |
| Gravel Boards            |        | 6ft x 1ft | 7ff x 1ff | 6ft x 6in   | 8ft    | 9ft    | 10ft   |
| Smooth                   |        | £8.00     | £10.00    | £6.75       | -      | -      | -      |
| Rockface                 |        | £8.50     | £10.50    | £7.00       | -      | -      | -      |